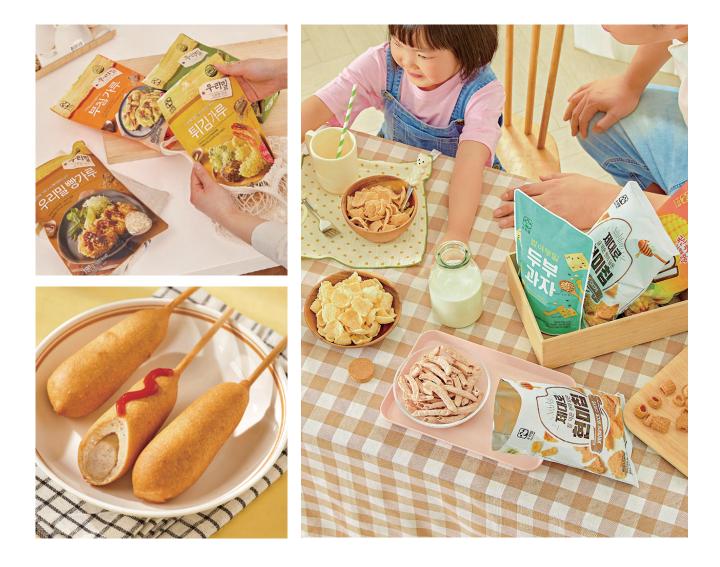

### **Product Category**

Woorimil Co., Ltd. is dedicated to continuously introducing a range of snacks, powders, HMRs, and gift sets with the aim of offering healthier and more delectable food options.

**Snacks** 과자·간식류

| Product       | Woorimil Tofu Snack                                                                                                                   | Weight | 100g | Quantity / Box | 1box / 30 ea |  |  |  |  |  |
|---------------|---------------------------------------------------------------------------------------------------------------------------------------|--------|------|----------------|--------------|--|--|--|--|--|
| Selling Price | 3,200 Won                                                                                                                             |        |      |                |              |  |  |  |  |  |
| Shelf Life    | 6 months from the date of manufacture                                                                                                 |        |      |                |              |  |  |  |  |  |
| Ingredients   | Wheat flour, Brown rice oil, Tofu(pesticide-free soybean), Sprouted whole wheat flour, Non-antibiotic eggs, Black sesame, Sesame, etc |        |      |                |              |  |  |  |  |  |
| Highlights    | We made a healthy and light tofu snack using tofu, fertile-eggs, and pesticide-free wheat flour.                                      |        |      |                |              |  |  |  |  |  |

| Product       | Korean Corn Chip                      | Weight                                                                                                      | 60g         | Quantity / Box    | 1box / 30 ea        |  |  |  |  |  |
|---------------|---------------------------------------|-------------------------------------------------------------------------------------------------------------|-------------|-------------------|---------------------|--|--|--|--|--|
| Selling Price | 2,400 Won                             |                                                                                                             |             |                   |                     |  |  |  |  |  |
| Shelf Life    | 6 months from the date of manufacture |                                                                                                             |             |                   |                     |  |  |  |  |  |
| Ingredients   | Corn grits, Rice grits, Bi            | rown rice o                                                                                                 | il, Powdere | ed sugar, Roasted | soybean powder, etc |  |  |  |  |  |
|               |                                       |                                                                                                             |             |                   |                     |  |  |  |  |  |
| Highlights    | This snack has a savory               | This snack has a savory and light taste that gets better the more you chew, without any chemical additives. |             |                   |                     |  |  |  |  |  |

| Product       | Real Brown Rice Chips                 | Weight                                                                                                                                                                                                                            | 80g         | Quantity / Box       | 1box / 25 ea              |  |  |  |  |  |  |
|---------------|---------------------------------------|-----------------------------------------------------------------------------------------------------------------------------------------------------------------------------------------------------------------------------------|-------------|----------------------|---------------------------|--|--|--|--|--|--|
| Selling Price | 2,200 Won                             | 2,200 Won                                                                                                                                                                                                                         |             |                      |                           |  |  |  |  |  |  |
| Shelf Life    | 6 months from the date of manufacture |                                                                                                                                                                                                                                   |             |                      |                           |  |  |  |  |  |  |
| Ingredients   | Brown rice grits (organic             | ), brown ric                                                                                                                                                                                                                      | e oil, suga | ar (organic), acacia | a honey, natural sea salt |  |  |  |  |  |  |
| Highlights    | , ,                                   | Crafted with only five ingredients and no additives, this Korean traditional rice chip cracker is made primarily from brown rice grits, a simple ground form of brown rice, using 100% domestically sourced organic whole grains. |             |                      |                           |  |  |  |  |  |  |

| Product       | Honey Rice Snack                                                                              | Weight | 80g | Quantity / Box | 1box / 20 ea |  |  |  |  |  |
|---------------|-----------------------------------------------------------------------------------------------|--------|-----|----------------|--------------|--|--|--|--|--|
| Selling Price | 2,200 Won                                                                                     |        |     |                |              |  |  |  |  |  |
| Shelf Life    | 6 months from the date of manufacture                                                         |        |     |                |              |  |  |  |  |  |
| Ingredients   | Pesticide-free rice, Brown rice oil, Sugar (organic), Acacia honey, etc                       |        |     |                |              |  |  |  |  |  |
| Highlights    | This snack is made with domestic pesticide-free rice, full of savory flavor, and gluten-free. |        |     |                |              |  |  |  |  |  |

| Product       | Potato Crispy Stick(double cheese flavor)                                                                           | Weight | 50g | Quantity / Box | 1box / 20 ea |  |  |  |  |
|---------------|---------------------------------------------------------------------------------------------------------------------|--------|-----|----------------|--------------|--|--|--|--|
| Selling Price | 2,300 Won                                                                                                           |        |     |                |              |  |  |  |  |
| Shelf Life    | 6 months from the date of manufacture                                                                               |        |     |                |              |  |  |  |  |
| Ingredients   | Potato starch, Potato flakes, Sugar(Organic), Brown rice oil, Gorgonzola cheese powder,<br>Blue cheese powder , etc |        |     |                |              |  |  |  |  |
| Highlights    | This snack has over 66% potatoes, with potato flakes being the main ingredient.                                     |        |     |                |              |  |  |  |  |

| Product       | Purple Sweet Potato Crispy Stick                                                          | Weight                                                                                                                                                        | 50g | Quantity / Box | 1box / 20 ea |  |  |  |  |  |
|---------------|-------------------------------------------------------------------------------------------|---------------------------------------------------------------------------------------------------------------------------------------------------------------|-----|----------------|--------------|--|--|--|--|--|
| Selling Price | 2,300 Won                                                                                 |                                                                                                                                                               |     |                |              |  |  |  |  |  |
| Shelf Life    | 6 months from the date of manufacture                                                     |                                                                                                                                                               |     |                |              |  |  |  |  |  |
| Ingredients   |                                                                                           | Sweet Potato Starch(Sweet Potato 100%), Potato Starch, Purple sweet potato powder, Sugar(Organic),<br>Brown rice oil, Acacia honey, Aronia berry extract, etc |     |                |              |  |  |  |  |  |
| Highlights    | Our health snack is made using carefully selected sweet potatoes and high-sugar potatoes. |                                                                                                                                                               |     |                |              |  |  |  |  |  |

| Product       | Ggu-Jjang Snack                                                                                                                                                            | Weight                                | 90g        | Quantity / Box      | 1box / 30 ea |  |  |  |  |  |
|---------------|----------------------------------------------------------------------------------------------------------------------------------------------------------------------------|---------------------------------------|------------|---------------------|--------------|--|--|--|--|--|
| Selling Price | 2,200 Won                                                                                                                                                                  |                                       |            |                     |              |  |  |  |  |  |
| Shelf Life    | 6 months from the                                                                                                                                                          | 6 months from the date of manufacture |            |                     |              |  |  |  |  |  |
| Ingredients   | Wheat flour, Brown                                                                                                                                                         | rice oil, Sug                         | ar(Organic | c), rice syrup, etc |              |  |  |  |  |  |
| Highlights    | Our snack is made with six simple and safe ingredients, unlike typical snacks made with cheap ingredients and synthetic additives, so you won't feel bloated after eating. |                                       |            |                     |              |  |  |  |  |  |

| Product       | Woorimil Corn Puffs                                                                 | Weight       | 50g         | Quantity / Box   | 1box / 20 ea               |  |  |  |  |  |
|---------------|-------------------------------------------------------------------------------------|--------------|-------------|------------------|----------------------------|--|--|--|--|--|
| Selling Price | 2,200 Won                                                                           |              |             |                  |                            |  |  |  |  |  |
| Shelf Life    | 6 months from the date of manufacture                                               |              |             |                  |                            |  |  |  |  |  |
| Ingredients   | Corn grits Brown rice                                                               | oil, roastec | l soybean j | oowder, powdered | d sugar, onion powder, etc |  |  |  |  |  |
|               |                                                                                     |              |             |                  |                            |  |  |  |  |  |
| Highlights    | This is a soft and light 'real corn' snack made with containing more than 49% corn. |              |             |                  |                            |  |  |  |  |  |

| Product       | Woorimil Baked Bites - Korean Grains                                                                                                               | Weight                                                                                                           | 45g | Quantity / Box | 1box / 20 ea |  |  |  |  |
|---------------|----------------------------------------------------------------------------------------------------------------------------------------------------|------------------------------------------------------------------------------------------------------------------|-----|----------------|--------------|--|--|--|--|
| Selling Price | 2,400 Won                                                                                                                                          |                                                                                                                  |     |                |              |  |  |  |  |
| Shelf Life    | 9 months from the date of manufacture                                                                                                              |                                                                                                                  |     |                |              |  |  |  |  |
| Ingredients   | Brown rice grits (organic), Corn grits, Brow                                                                                                       | Brown rice grits (organic), Corn grits, Brown rice oil, Natural sea salt, Rice flour, Powdered sugar, Grain mix. |     |                |              |  |  |  |  |
| Highlights    | This snack is made by generously coating crunchy, unsalted, fried rice crackers with locally roasted rice flour for a nutty flavor without frying. |                                                                                                                  |     |                |              |  |  |  |  |

| Product       | Shrimp Jjang                                                                                           | Weight | 60g | Quantity / Box | 1box / 30 ea |  |  |  |  |
|---------------|--------------------------------------------------------------------------------------------------------|--------|-----|----------------|--------------|--|--|--|--|
| Selling Price | 2,200 Won                                                                                              |        |     |                |              |  |  |  |  |
| Shelf Life    | 6 months from the date of manufacture                                                                  |        |     |                |              |  |  |  |  |
| Ingredients   | Shrimp, Wheat flour, Sweet potato starch, Brown rice oil, etc                                          |        |     |                |              |  |  |  |  |
| Highlights    | This snack uses real Korean raw shrimp, giving it a unique savory flavor without any artificial taste. |        |     |                |              |  |  |  |  |

| Product       | Woorimil Veggie Rice Hardtack                                                                                                             | Weight                                                                                                                                                                                                                                                         | 120g | Quantity / Box | 1box / 30 ea |  |  |  |  |
|---------------|-------------------------------------------------------------------------------------------------------------------------------------------|----------------------------------------------------------------------------------------------------------------------------------------------------------------------------------------------------------------------------------------------------------------|------|----------------|--------------|--|--|--|--|
| Selling Price | 3,000 Won                                                                                                                                 |                                                                                                                                                                                                                                                                |      |                |              |  |  |  |  |
| Shelf Life    | 12 months from the date of manufacture                                                                                                    |                                                                                                                                                                                                                                                                |      |                |              |  |  |  |  |
| Ingredients   |                                                                                                                                           | Wheat flour (no pesticides), Rice powder (no pesticides), Sugar (organic), Brown rice, Broccoli powder (organic),<br>Carrot powder (organic), Spinach powder (organic), Green onion powder (organic), Onion powder (organic),<br>Garlic powder (organic), etc. |      |                |              |  |  |  |  |
| Highlights    | Our nutritional snack is made with six organic vegetable powders added to domestic pesticide-free flour and rice flour grown on our land. |                                                                                                                                                                                                                                                                |      |                |              |  |  |  |  |

| Product       | Woorimil 2.5 Hardtack                  | Weight                                                                                                                                                                                                                                                                | 200g        | Quantity / Box     | 1box / 30 ea |  |  |  |  |  |
|---------------|----------------------------------------|-----------------------------------------------------------------------------------------------------------------------------------------------------------------------------------------------------------------------------------------------------------------------|-------------|--------------------|--------------|--|--|--|--|--|
| Selling Price | 2,500 Won                              |                                                                                                                                                                                                                                                                       |             |                    |              |  |  |  |  |  |
| Shelf Life    | 12 months from the date of manufacture |                                                                                                                                                                                                                                                                       |             |                    |              |  |  |  |  |  |
| Ingredients   | Germinated whole wheat fl              | our, Stir-frie                                                                                                                                                                                                                                                        | ed barley p | owder, Butter, Enz | zyme, etc    |  |  |  |  |  |
| Highlights    | domestically stir-fried barl           | This product has a richer taste and higher nutritional value than regular hardtacks. It achieves this by adding domestically stir-fried barley powder to domestically germinated whole wheat powder, which is rich in protein, dietary fiber, vitamins, and minerals. |             |                    |              |  |  |  |  |  |

| Product       | Steamed Potato Stick                                                                                                                                                    | Weight     | 55g         | Quantity / Box      | 1box / 30 ea                               |  |  |  |  |  |
|---------------|-------------------------------------------------------------------------------------------------------------------------------------------------------------------------|------------|-------------|---------------------|--------------------------------------------|--|--|--|--|--|
| Selling Price | 2,200 Won                                                                                                                                                               |            |             |                     |                                            |  |  |  |  |  |
| Shelf Life    | 6 months from the date of manufacture                                                                                                                                   |            |             |                     |                                            |  |  |  |  |  |
| Ingredients   | Wheat flour, steamed and masl                                                                                                                                           | hed potato | (pesticide- | free), potato starc | h, rice bran oil, rice powder, sugar, salt |  |  |  |  |  |
| Highlights    | Experience the irresistible taste of our potato snack, made from freshly ground, pesticide-free raw potatoes, offering a uniquely rich and savory flavor in every bite. |            |             |                     |                                            |  |  |  |  |  |

| Product       | Woorimil Egg Snack                                                                                                                          | Weight      | 50g         | Quantity / Box     | 1box / 32 ea |  |  |  |  |
|---------------|---------------------------------------------------------------------------------------------------------------------------------------------|-------------|-------------|--------------------|--------------|--|--|--|--|
| Selling Price | 2,600 Won                                                                                                                                   |             |             |                    |              |  |  |  |  |
| Shelf Life    | 10 months from the date of manufacture                                                                                                      |             |             |                    |              |  |  |  |  |
| Ingredients   | Wheat flour, Egg soluti                                                                                                                     | on, Sugar ( | organic), B | utter, Natural che | ese, etc.    |  |  |  |  |
| Highlights    | Our egg snacks are made with only the most basic and natural ingredients, unlike other snacks that contain synthetic flavors and additives. |             |             |                    |              |  |  |  |  |

| Product       | Waffle Chip                                                                        | Weight                                 | 80g         | Quantity / Box    | 1box / 20 ea |  |  |  |  |  |
|---------------|------------------------------------------------------------------------------------|----------------------------------------|-------------|-------------------|--------------|--|--|--|--|--|
| Selling Price | 2,800 Won                                                                          |                                        |             |                   |              |  |  |  |  |  |
| Shelf Life    | 12 months fro                                                                      | 12 months from the date of manufacture |             |                   |              |  |  |  |  |  |
| Ingredients   | Wheat flour, S                                                                     | Sugar, salt-f                          | ree butter, | fertile-eggs, etc |              |  |  |  |  |  |
|               |                                                                                    |                                        |             |                   |              |  |  |  |  |  |
| Highlights    | Our snack has more than 23% real butter, offering a rich and savory waffle flavor. |                                        |             |                   |              |  |  |  |  |  |

| Product       | Cracker Time                                                                                                                                   | Weight                                 | 74g | Quantity / Box | 1box / 24 ea                                                                                 |  |  |  |  |  |  |
|---------------|------------------------------------------------------------------------------------------------------------------------------------------------|----------------------------------------|-----|----------------|----------------------------------------------------------------------------------------------|--|--|--|--|--|--|
| Selling Price | 2,500 Won                                                                                                                                      | 2,500 Won                              |     |                |                                                                                              |  |  |  |  |  |  |
| Shelf Life    | 12 months from t                                                                                                                               | 12 months from the date of manufacture |     |                |                                                                                              |  |  |  |  |  |  |
| Ingredients   |                                                                                                                                                |                                        |     |                | Butter, Ammonium hydrogen carbonate, 5 grains powder<br>ninated brown rice), Raw yeast, etc. |  |  |  |  |  |  |
| Highlights    | Enjoy our light and savory Cracker Time, made with pesticide-free domestic wheat, organic sugar, domestic brown rice oil, and domestic butter. |                                        |     |                |                                                                                              |  |  |  |  |  |  |

| Product       | Kids Bear Snack                                                                | Weight                                                                                                                               | 100g | Quantity / Box | 1box / 24 ea |  |  |  |  |  |
|---------------|--------------------------------------------------------------------------------|--------------------------------------------------------------------------------------------------------------------------------------|------|----------------|--------------|--|--|--|--|--|
| Selling Price | 2,100 Won                                                                      |                                                                                                                                      |      |                |              |  |  |  |  |  |
| Shelf Life    | 12 months from the date of manufacture                                         |                                                                                                                                      |      |                |              |  |  |  |  |  |
| Ingredients   | 1 0 1                                                                          | Wheat flour, Sugar, Stir-fried barley powder, Rice syrup, Shortening, Butter, Stir-fried perilla seeds, Stir-fried bean powder, etc. |      |                |              |  |  |  |  |  |
| Highlights    | This cute teddy bear-shaped snack adds a fun touch to snack time for children. |                                                                                                                                      |      |                |              |  |  |  |  |  |

| Product       | Woorimil Sesame Stick Cookies                                                                                                                                                                 | Weight                                                                                                                  | 100g | Quantity / Box | 1box / 30 ea |  |  |  |  |  |
|---------------|-----------------------------------------------------------------------------------------------------------------------------------------------------------------------------------------------|-------------------------------------------------------------------------------------------------------------------------|------|----------------|--------------|--|--|--|--|--|
| Selling Price | 3,700 Won                                                                                                                                                                                     |                                                                                                                         |      |                |              |  |  |  |  |  |
| Shelf Life    | 12 months from the date of manufacture                                                                                                                                                        |                                                                                                                         |      |                |              |  |  |  |  |  |
| Ingredients   | Wheat flour, unsalted butter, organic roasted soybean powder.                                                                                                                                 | Wheat flour, unsalted butter, organic brown sugar, roasted sesame seeds, roasted barley powder, roasted soybean powder. |      |                |              |  |  |  |  |  |
| Highlights    | Enjoy a healthy and delicious snack that's perfect for the whole family with these stick-shaped snacks made from high-quality selected Korean wheat flour, sesame seeds, and unsalted butter. |                                                                                                                         |      |                |              |  |  |  |  |  |