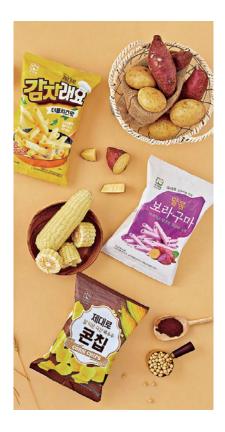

| Product       | Potato Crispy Stick(double cheese flavor)                                                                           | Weight | 50g | Quantity / Box | 1box / 20 ea |  |  |  |  |
|---------------|---------------------------------------------------------------------------------------------------------------------|--------|-----|----------------|--------------|--|--|--|--|
| Selling Price | 2,300 Won                                                                                                           |        |     |                |              |  |  |  |  |
| Shelf Life    | 6 months from the date of manufacture                                                                               |        |     |                |              |  |  |  |  |
| Ingredients   | Potato starch, Potato flakes, Sugar(Organic), Brown rice oil, Gorgonzola cheese powder,<br>Blue cheese powder , etc |        |     |                |              |  |  |  |  |
| Highlights    | This snack has over 66% potatoes, with potato flakes being the main ingredient.                                     |        |     |                |              |  |  |  |  |

| Product       | Purple Sweet Potato Crispy Stick                                                          | Weight                                                                                                                                                        | 50g | Quantity / Box | 1box / 20 ea |  |  |  |  |  |
|---------------|-------------------------------------------------------------------------------------------|---------------------------------------------------------------------------------------------------------------------------------------------------------------|-----|----------------|--------------|--|--|--|--|--|
| Selling Price | 2,300 Won                                                                                 |                                                                                                                                                               |     |                |              |  |  |  |  |  |
| Shelf Life    | 6 months from the date of manufacture                                                     |                                                                                                                                                               |     |                |              |  |  |  |  |  |
| Ingredients   |                                                                                           | Sweet Potato Starch(Sweet Potato 100%), Potato Starch, Purple sweet potato powder, Sugar(Organic),<br>Brown rice oil, Acacia honey, Aronia berry extract, etc |     |                |              |  |  |  |  |  |
| Highlights    | Our health snack is made using carefully selected sweet potatoes and high-sugar potatoes. |                                                                                                                                                               |     |                |              |  |  |  |  |  |

| Product       | Korean Corn Chip                      | Weight                                                                                                      | 60g         | Quantity / Box    | 1box / 30 ea        |  |  |  |  |  |
|---------------|---------------------------------------|-------------------------------------------------------------------------------------------------------------|-------------|-------------------|---------------------|--|--|--|--|--|
| Selling Price | 2,400 Won                             |                                                                                                             |             |                   |                     |  |  |  |  |  |
| Shelf Life    | 6 months from the date of manufacture |                                                                                                             |             |                   |                     |  |  |  |  |  |
| Ingredients   | Corn grits, Rice grits, Bi            | rown rice o                                                                                                 | il, Powdere | ed sugar, Roasted | soybean powder, etc |  |  |  |  |  |
|               |                                       |                                                                                                             |             |                   |                     |  |  |  |  |  |
| Highlights    | This snack has a savory               | This snack has a savory and light taste that gets better the more you chew, without any chemical additives. |             |                   |                     |  |  |  |  |  |