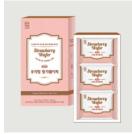

| Product       | Woorimil One-bite Wafers (Strawberry)                                                                                                                                                                                                    | Weight | 80g | Quantity / Box | 1box / 20 ea |  |  |  |  |
|---------------|------------------------------------------------------------------------------------------------------------------------------------------------------------------------------------------------------------------------------------------|--------|-----|----------------|--------------|--|--|--|--|
| Selling Price | 2,300 Won                                                                                                                                                                                                                                |        |     |                |              |  |  |  |  |
| Shelf Life    | 12 months from the date of manufacture                                                                                                                                                                                                   |        |     |                |              |  |  |  |  |
| Ingredients   | Wheat flour, sugar, Skimmed milk powder, Vegetable Oil, Roasted barley powder, Sprouted whole wheat flour,<br>Strawberry powder, Whole egg liquid, and acidity regulator.                                                                |        |     |                |              |  |  |  |  |
| Highlights    | Savor the delicious blend of tangy and sweet with our snack, featuring a creamy filling made with<br>100% domestic strawberries, paired perfectly with a crispy wafer made from sprouted whole wheat flour<br>and roasted barley powder. |        |     |                |              |  |  |  |  |