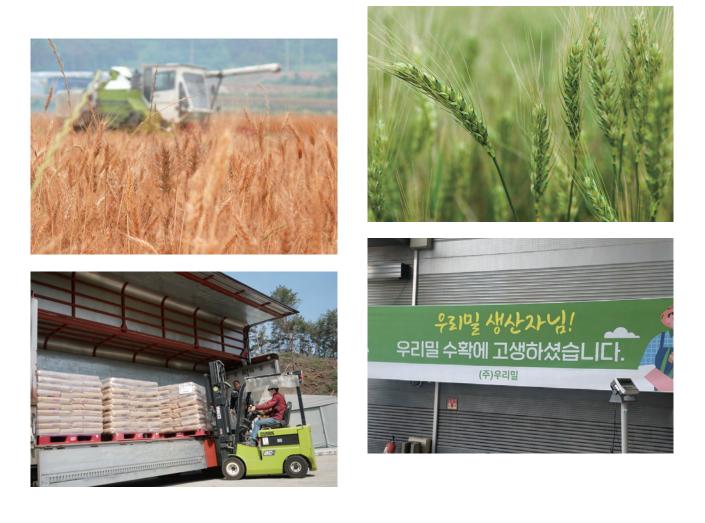

### Partnering with Local Farmers, **Woorimil**

Woorimil directly contracts and purchases 3,000 tons of domestic wheat annually, accounting for 10% of the nation's total wheat production.

As the largest private company in this sector, we significantly contribute to the economic stability of local wheat farmers and the expansion of domestic wheat cultivation areas.