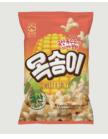

| Product       | Woorimil Corn Puffs                                                                 | Weight       | 50g         | Quantity / Box   | 1box / 20 ea               |  |  |  |  |  |
|---------------|-------------------------------------------------------------------------------------|--------------|-------------|------------------|----------------------------|--|--|--|--|--|
| Selling Price | 2,200 Won                                                                           |              |             |                  |                            |  |  |  |  |  |
| Shelf Life    | 6 months from the date of manufacture                                               |              |             |                  |                            |  |  |  |  |  |
| Ingredients   | Corn grits Brown rice                                                               | oil, roastec | l soybean j | oowder, powdered | d sugar, onion powder, etc |  |  |  |  |  |
|               |                                                                                     |              |             |                  |                            |  |  |  |  |  |
| Highlights    | This is a soft and light 'real corn' snack made with containing more than 49% corn. |              |             |                  |                            |  |  |  |  |  |