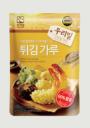

| Product       | Buckwheat flour mix                                                                                                                                                | Weight    | 500g         | Quantity / Box       | 1box / 20 ea |  |  |  |
|---------------|--------------------------------------------------------------------------------------------------------------------------------------------------------------------|-----------|--------------|----------------------|--------------|--|--|--|
| Selling Price | 5,300 Won                                                                                                                                                          |           |              |                      |              |  |  |  |
| Shelf Life    | 12 months from the date of manufacture                                                                                                                             |           |              |                      |              |  |  |  |
| Ingredients   | Wheat flour, buckwheat flour, pot                                                                                                                                  | ato powde | r, sea salt, | rice flour, sugar (c | rganic)      |  |  |  |
| Highlights    | Our premium frying mix is made with carefully selected domestic ingredients such as flour, potato starch, rice flour, and the savory and mild flavor of buckwheat. |           |              |                      |              |  |  |  |