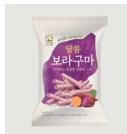

| Product       | Purple Sweet Potato Crispy Stick                                                          | Weight                                                                                                                                                        | 50g | Quantity / Box | 1box / 20 ea |  |  |  |  |  |
|---------------|-------------------------------------------------------------------------------------------|---------------------------------------------------------------------------------------------------------------------------------------------------------------|-----|----------------|--------------|--|--|--|--|--|
| Selling Price | 2,300 Won                                                                                 |                                                                                                                                                               |     |                |              |  |  |  |  |  |
| Shelf Life    | 6 months from the date of manufacture                                                     |                                                                                                                                                               |     |                |              |  |  |  |  |  |
| Ingredients   |                                                                                           | Sweet Potato Starch(Sweet Potato 100%), Potato Starch, Purple sweet potato powder, Sugar(Organic),<br>Brown rice oil, Acacia honey, Aronia berry extract, etc |     |                |              |  |  |  |  |  |
| Highlights    | Our health snack is made using carefully selected sweet potatoes and high-sugar potatoes. |                                                                                                                                                               |     |                |              |  |  |  |  |  |