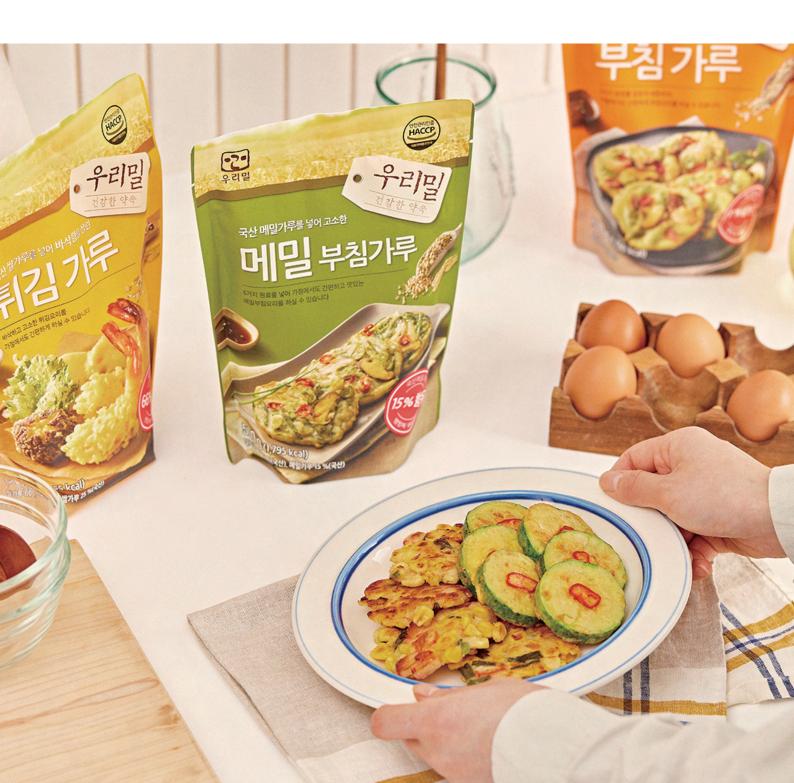

| Product       | Buckwheat flour mix                                                                                                                                                | Weight    | 500g         | Quantity / Box       | 1box / 20 ea |  |  |  |
|---------------|--------------------------------------------------------------------------------------------------------------------------------------------------------------------|-----------|--------------|----------------------|--------------|--|--|--|
| Selling Price | 5,300 Won                                                                                                                                                          |           |              |                      |              |  |  |  |
| Shelf Life    | 12 months from the date of manufacture                                                                                                                             |           |              |                      |              |  |  |  |
| Ingredients   | Wheat flour, buckwheat flour, pot                                                                                                                                  | ato powde | r, sea salt, | rice flour, sugar (c | rganic)      |  |  |  |
| Highlights    | Our premium frying mix is made with carefully selected domestic ingredients such as flour, potato starch, rice flour, and the savory and mild flavor of buckwheat. |           |              |                      |              |  |  |  |