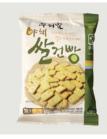

| Product       | Woorimil Veggie Rice Hardtack                                                                                                             | Weight                                                                                                                                                                                                                                                         | 120g | Quantity / Box | 1box / 30 ea |  |  |  |  |
|---------------|-------------------------------------------------------------------------------------------------------------------------------------------|----------------------------------------------------------------------------------------------------------------------------------------------------------------------------------------------------------------------------------------------------------------|------|----------------|--------------|--|--|--|--|
| Selling Price | 3,000 Won                                                                                                                                 |                                                                                                                                                                                                                                                                |      |                |              |  |  |  |  |
| Shelf Life    | 12 months from the date of manufacture                                                                                                    |                                                                                                                                                                                                                                                                |      |                |              |  |  |  |  |
| Ingredients   |                                                                                                                                           | Wheat flour (no pesticides), Rice powder (no pesticides), Sugar (organic), Brown rice, Broccoli powder (organic),<br>Carrot powder (organic), Spinach powder (organic), Green onion powder (organic), Onion powder (organic),<br>Garlic powder (organic), etc. |      |                |              |  |  |  |  |
| Highlights    | Our nutritional snack is made with six organic vegetable powders added to domestic pesticide-free flour and rice flour grown on our land. |                                                                                                                                                                                                                                                                |      |                |              |  |  |  |  |