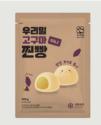

| Product       | Mini Steamed Buns with Sweet Potato Filling                                                                                              | Weight                                                                     | 500g | Quantity / Box | 1box / 10 ea |  |  |
|---------------|------------------------------------------------------------------------------------------------------------------------------------------|----------------------------------------------------------------------------|------|----------------|--------------|--|--|
| Selling Price | 7,900 Won                                                                                                                                |                                                                            |      |                |              |  |  |
| Shelf Life    | 9 months from the date of manufacture                                                                                                    |                                                                            |      |                |              |  |  |
| Ingredients   | Wheat flour, sweet potato paste, sugar, pumpkin po                                                                                       | Wheat flour, sweet potato paste, sugar, pumpkin powder, butter, yeast etc. |      |                |              |  |  |
| Highlights    | Our steamed buns are filled with Korean sweet potato paste and use Korean pumpkin powder for a natural yellow color and delicious taste. |                                                                            |      |                |              |  |  |