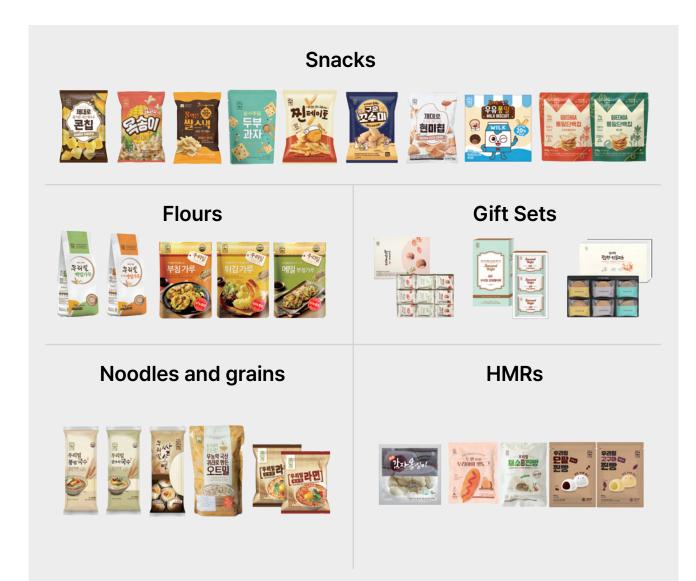

### **Product Category**

Woorimil Co., Ltd. is dedicated to continuously introducing a range of snacks, powders, HMRs, and gift sets with the aim of offering healthier and more delectable food options.

**Snacks** 과자·간식류

| Product       | Woorimil Tofu Snack                                                                                                                   | Weight | 100g | Quantity / Box | 1box / 30 ea |  |  |  |  |  |
|---------------|---------------------------------------------------------------------------------------------------------------------------------------|--------|------|----------------|--------------|--|--|--|--|--|
| Selling Price | 3,200 Won                                                                                                                             |        |      |                |              |  |  |  |  |  |
| Shelf Life    | 6 months from the date of manufacture                                                                                                 |        |      |                |              |  |  |  |  |  |
| Ingredients   | Wheat flour, Brown rice oil, Tofu(pesticide-free soybean), Sprouted whole wheat flour, Non-antibiotic eggs, Black sesame, Sesame, etc |        |      |                |              |  |  |  |  |  |
| Highlights    | We made a healthy and light tofu snack using tofu, fertile-eggs, and pesticide-free wheat flour.                                      |        |      |                |              |  |  |  |  |  |