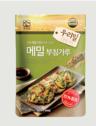

| Product       | Buckwheat flour mix                                                                                                                                                | Weight    | 500g         | Quantity / Box       | 1box / 20 ea |  |  |  |
|---------------|--------------------------------------------------------------------------------------------------------------------------------------------------------------------|-----------|--------------|----------------------|--------------|--|--|--|
| Selling Price | 5,300 Won                                                                                                                                                          |           |              |                      |              |  |  |  |
| Shelf Life    | 12 months from the date of manufacture                                                                                                                             |           |              |                      |              |  |  |  |
| Ingredients   | Wheat flour, buckwheat flour, pot                                                                                                                                  | ato powde | r, sea salt, | rice flour, sugar (c | rganic)      |  |  |  |
| Highlights    | Our premium frying mix is made with carefully selected domestic ingredients such as flour, potato starch, rice flour, and the savory and mild flavor of buckwheat. |           |              |                      |              |  |  |  |