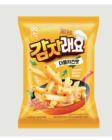

| Product       | Ggu-Jjang Snack                                                                                                                                                            | Weight                                | 90g        | Quantity / Box      | 1box / 30 ea |  |  |  |  |  |
|---------------|----------------------------------------------------------------------------------------------------------------------------------------------------------------------------|---------------------------------------|------------|---------------------|--------------|--|--|--|--|--|
| Selling Price | 2,200 Won                                                                                                                                                                  |                                       |            |                     |              |  |  |  |  |  |
| Shelf Life    | 6 months from the                                                                                                                                                          | 6 months from the date of manufacture |            |                     |              |  |  |  |  |  |
| Ingredients   | Wheat flour, Brown                                                                                                                                                         | rice oil, Sug                         | ar(Organic | c), rice syrup, etc |              |  |  |  |  |  |
| Highlights    | Our snack is made with six simple and safe ingredients, unlike typical snacks made with cheap ingredients and synthetic additives, so you won't feel bloated after eating. |                                       |            |                     |              |  |  |  |  |  |