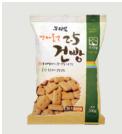

| Product       | Woorimil 2.5 Hardtack                  | Weight                                                                                                                                                                                                                                                                | 200g        | Quantity / Box     | 1box / 30 ea |  |  |  |  |  |
|---------------|----------------------------------------|-----------------------------------------------------------------------------------------------------------------------------------------------------------------------------------------------------------------------------------------------------------------------|-------------|--------------------|--------------|--|--|--|--|--|
| Selling Price | 2,500 Won                              |                                                                                                                                                                                                                                                                       |             |                    |              |  |  |  |  |  |
| Shelf Life    | 12 months from the date of manufacture |                                                                                                                                                                                                                                                                       |             |                    |              |  |  |  |  |  |
| Ingredients   | Germinated whole wheat fl              | our, Stir-frie                                                                                                                                                                                                                                                        | ed barley p | owder, Butter, Enz | zyme, etc    |  |  |  |  |  |
| Highlights    | domestically stir-fried barl           | This product has a richer taste and higher nutritional value than regular hardtacks. It achieves this by adding domestically stir-fried barley powder to domestically germinated whole wheat powder, which is rich in protein, dietary fiber, vitamins, and minerals. |             |                    |              |  |  |  |  |  |