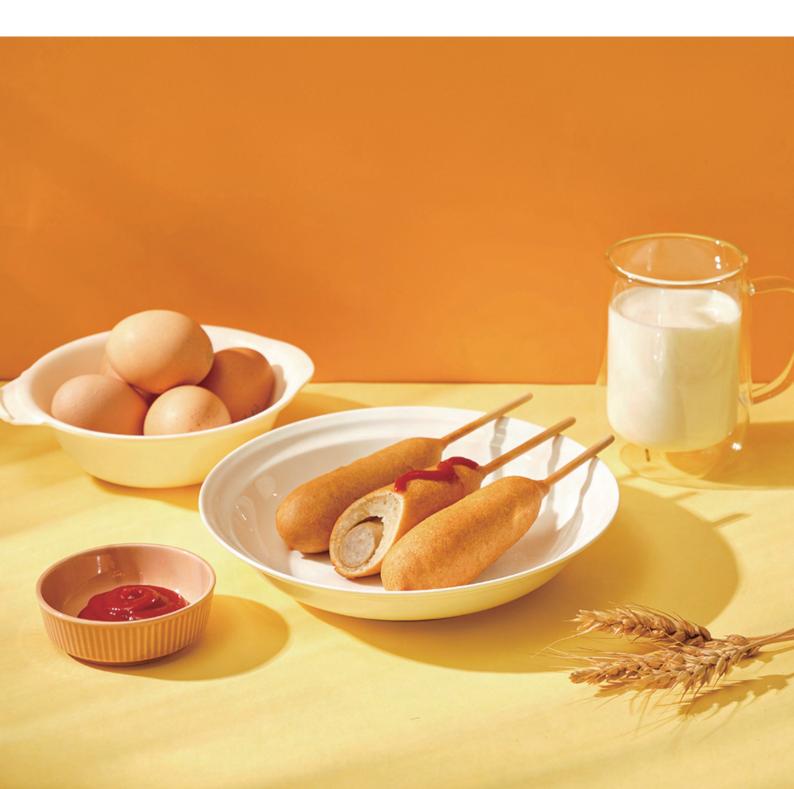

Made with 100% pesticide-free oats, our oatmeal contains no additives or preservatives.

| Product       | Korean Corn Dog for kids                                                                                                     | Weight                                | 200g (50g x 4 ea)      | Quantity / Box      | 1box / 30 ea    |  |  |  |  |
|---------------|------------------------------------------------------------------------------------------------------------------------------|---------------------------------------|------------------------|---------------------|-----------------|--|--|--|--|
| Selling Price | 5,900 Won                                                                                                                    |                                       |                        |                     |                 |  |  |  |  |
| Shelf Life    | 9 months from the date of m                                                                                                  | 9 months from the date of manufacture |                        |                     |                 |  |  |  |  |
| Ingredients   | Sausage (pork, pork fat, bulge                                                                                               | ogi flavorec                          | l seasoning (soy sauce | , potato starch, sa | lt) flour, etc. |  |  |  |  |
| Highlights    | hts The sausage in the Korean Corn dog is made with antibiotic-free pork and soy sauce<br>and is made without sodium nitrite |                                       |                        |                     |                 |  |  |  |  |