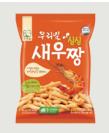

| Product       | Shrimp Jjang                                                                                           | Weight | 60g | Quantity / Box | 1box / 30 ea |  |  |  |  |
|---------------|--------------------------------------------------------------------------------------------------------|--------|-----|----------------|--------------|--|--|--|--|
| Selling Price | 2,200 Won                                                                                              |        |     |                |              |  |  |  |  |
| Shelf Life    | 6 months from the date of manufacture                                                                  |        |     |                |              |  |  |  |  |
| Ingredients   | Shrimp, Wheat flour, Sweet potato starch, Brown rice oil, etc                                          |        |     |                |              |  |  |  |  |
| Highlights    | This snack uses real Korean raw shrimp, giving it a unique savory flavor without any artificial taste. |        |     |                |              |  |  |  |  |