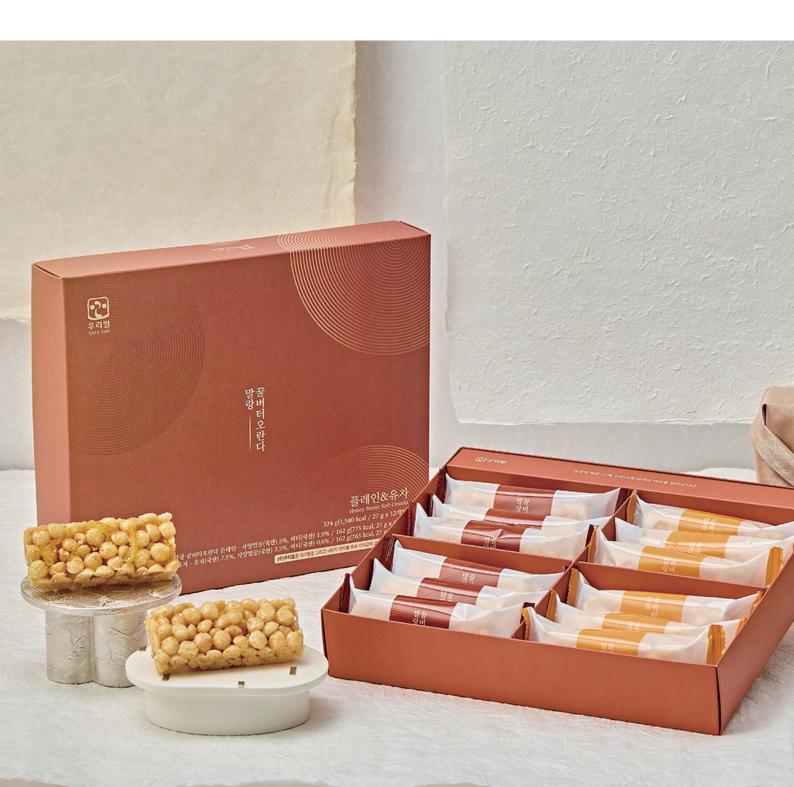

| Product       | Injeolmee Monaka                                                                                                                                          | Weight | 600g (30g x 20ea) | Quantity / Box | 1box / 120 ea |  |  |  |  |  |
|---------------|-----------------------------------------------------------------------------------------------------------------------------------------------------------|--------|-------------------|----------------|---------------|--|--|--|--|--|
| Selling Price | 22,000 Won                                                                                                                                                |        |                   |                |               |  |  |  |  |  |
| Shelf Life    | 6 months from the date of manufacture                                                                                                                     |        |                   |                |               |  |  |  |  |  |
| Ingredients   | Sugar(organic), rice syrup, soybeans, glutinous rice flour, roasted soybean powder, wheat flour, etc.                                                     |        |                   |                |               |  |  |  |  |  |
| Highlights    | This snack features a thin, crispy glutinous rice crust filled with Korean soybeans, rice syrup, and roasted soybean powder for a rich and chewy texture. |        |                   |                |               |  |  |  |  |  |

| Product       | Mini Redbean Monaka                                                                                                                                                                             | Weight      | 112g (14g x 8ea)          | Quantity / Box         | 1box / 24 ea                     |  |  |  |  |  |
|---------------|-------------------------------------------------------------------------------------------------------------------------------------------------------------------------------------------------|-------------|---------------------------|------------------------|----------------------------------|--|--|--|--|--|
| Selling Price | 3,700 Won                                                                                                                                                                                       |             |                           |                        |                                  |  |  |  |  |  |
| Shelf Life    | 6 months from the date of manufacture                                                                                                                                                           |             |                           |                        |                                  |  |  |  |  |  |
| Ingredients   | Sugar(organic), rice syrup                                                                                                                                                                      | o, red bean | s, raw glutinous rice flo | our (pesticide-free gl | utinous rice), wheat flour, etc. |  |  |  |  |  |
| Highlights    | This product has a thin layer of non-pesticide sticky rice cake, filled with delicious sweet red bean paste made from Korean grown red beans and organic sugar, giving a chewy and sweet taste. |             |                           |                        |                                  |  |  |  |  |  |