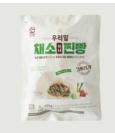

| Product       | Mini Steamed Buns with vegetable Filling                                                                             | Weight | 480g | Quantity / Box | 1box / 10 ea |  |  |
|---------------|----------------------------------------------------------------------------------------------------------------------|--------|------|----------------|--------------|--|--|
| Selling Price | 8,900 Won                                                                                                            |        |      |                |              |  |  |
| Shelf Life    | 9 months from the date of manufacture                                                                                |        |      |                |              |  |  |
| Ingredients   | Wheat flour, pork, chives, dried radish, and pork fat, cabbage, onions, sugar, green onions, etc.                    |        |      |                |              |  |  |
| Highlights    | Our steamed buns are filled with fresh vegetables and pork.<br>The mouthful of vegetables and meat go well together. |        |      |                |              |  |  |