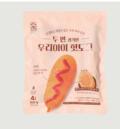

Made with 100% pesticide-free oats, our oatmeal contains no additives or preservatives.

| Product       | Korean Corn Dog for kids                                                                                                     | Weight                                | 200g (50g x 4 ea)      | Quantity / Box      | 1box / 30 ea    |  |  |  |  |
|---------------|------------------------------------------------------------------------------------------------------------------------------|---------------------------------------|------------------------|---------------------|-----------------|--|--|--|--|
| Selling Price | 5,900 Won                                                                                                                    |                                       |                        |                     |                 |  |  |  |  |
| Shelf Life    | 9 months from the date of m                                                                                                  | 9 months from the date of manufacture |                        |                     |                 |  |  |  |  |
| Ingredients   | Sausage (pork, pork fat, bulge                                                                                               | ogi flavorec                          | l seasoning (soy sauce | , potato starch, sa | lt) flour, etc. |  |  |  |  |
| Highlights    | hts The sausage in the Korean Corn dog is made with antibiotic-free pork and soy sauce<br>and is made without sodium nitrite |                                       |                        |                     |                 |  |  |  |  |