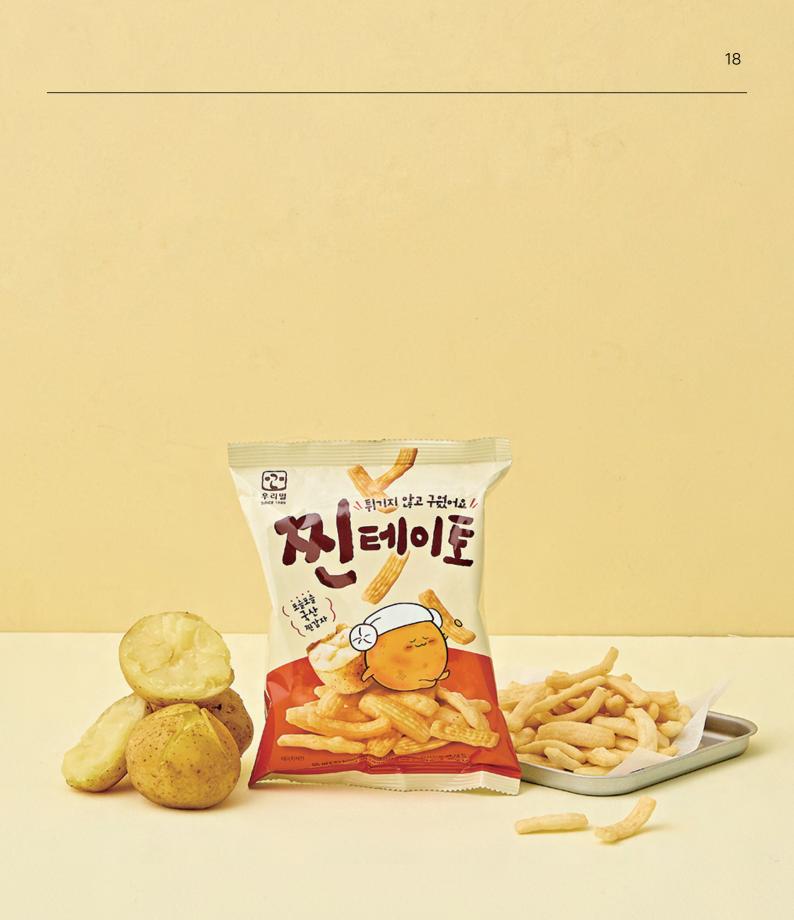

| Product       | Steamed Potato Stick                                                                                                                                                    | Weight     | 55g         | Quantity / Box      | 1box / 30 ea                               |  |  |  |  |  |
|---------------|-------------------------------------------------------------------------------------------------------------------------------------------------------------------------|------------|-------------|---------------------|--------------------------------------------|--|--|--|--|--|
| Selling Price | 2,200 Won                                                                                                                                                               |            |             |                     |                                            |  |  |  |  |  |
| Shelf Life    | 6 months from the date of manufacture                                                                                                                                   |            |             |                     |                                            |  |  |  |  |  |
| Ingredients   | Wheat flour, steamed and masl                                                                                                                                           | hed potato | (pesticide- | free), potato starc | h, rice bran oil, rice powder, sugar, salt |  |  |  |  |  |
| Highlights    | Experience the irresistible taste of our potato snack, made from freshly ground, pesticide-free raw potatoes, offering a uniquely rich and savory flavor in every bite. |            |             |                     |                                            |  |  |  |  |  |