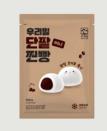

| Product       | Mini Steamed Buns with Sweet Red Bean Filling                                                                                                                                                                | Weight | 500g | Quantity / Box | 1box / 10 ea |  |  |
|---------------|--------------------------------------------------------------------------------------------------------------------------------------------------------------------------------------------------------------|--------|------|----------------|--------------|--|--|
| Selling Price | 7,900 Won                                                                                                                                                                                                    |        |      |                |              |  |  |
| Shelf Life    | 9 months from the date of manufacture                                                                                                                                                                        |        |      |                |              |  |  |
| Ingredients   | Wheat flour, sweetend red bean paste, sugar, butter, yeast etc.                                                                                                                                              |        |      |                |              |  |  |
| Highlights    | Savor the rich and sweet flavors of our mini steamed buns, made with high-quality selected Korean red beans instead of cheap imported ones. Indulge in the soft and smooth texture that melts in your mouth. |        |      |                |              |  |  |