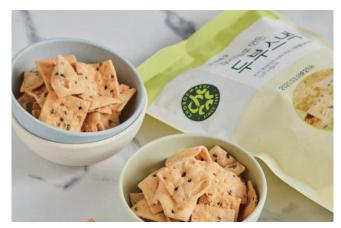

**Snacks** 과자·간식류

| Product       | Woorimil Tofu Snack                                                                                                                   | Weight | 100g | Quantity / Box | 1box / 30 ea |  |  |  |  |  |
|---------------|---------------------------------------------------------------------------------------------------------------------------------------|--------|------|----------------|--------------|--|--|--|--|--|
| Selling Price | 3,200 Won                                                                                                                             |        |      |                |              |  |  |  |  |  |
| Shelf Life    | 6 months from the date of manufacture                                                                                                 |        |      |                |              |  |  |  |  |  |
| Ingredients   | Wheat flour, Brown rice oil, Tofu(pesticide-free soybean), Sprouted whole wheat flour, Non-antibiotic eggs, Black sesame, Sesame, etc |        |      |                |              |  |  |  |  |  |
| Highlights    | We made a healthy and light tofu snack using tofu, fertile-eggs, and pesticide-free wheat flour.                                      |        |      |                |              |  |  |  |  |  |