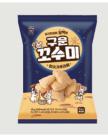

| Product       | Woorimil Baked Bites - Korean Grains                                                                                                               | Weight                                                                                                           | 45g | Quantity / Box | 1box / 20 ea |  |  |  |  |
|---------------|----------------------------------------------------------------------------------------------------------------------------------------------------|------------------------------------------------------------------------------------------------------------------|-----|----------------|--------------|--|--|--|--|
| Selling Price | 2,400 Won                                                                                                                                          |                                                                                                                  |     |                |              |  |  |  |  |
| Shelf Life    | 9 months from the date of manufacture                                                                                                              |                                                                                                                  |     |                |              |  |  |  |  |
| Ingredients   | Brown rice grits (organic), Corn grits, Brow                                                                                                       | Brown rice grits (organic), Corn grits, Brown rice oil, Natural sea salt, Rice flour, Powdered sugar, Grain mix. |     |                |              |  |  |  |  |
| Highlights    | This snack is made by generously coating crunchy, unsalted, fried rice crackers with locally roasted rice flour for a nutty flavor without frying. |                                                                                                                  |     |                |              |  |  |  |  |