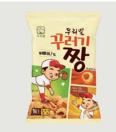

| Product       | Shrimp Jjang                                                                                           | Weight | 60g | Quantity / Box | 1box / 30 ea |  |  |  |  |
|---------------|--------------------------------------------------------------------------------------------------------|--------|-----|----------------|--------------|--|--|--|--|
| Selling Price | 2,200 Won                                                                                              |        |     |                |              |  |  |  |  |
| Shelf Life    | 6 months from the date of manufacture                                                                  |        |     |                |              |  |  |  |  |
| Ingredients   | Shrimp, Wheat flour, Sweet potato starch, Brown rice oil, etc                                          |        |     |                |              |  |  |  |  |
| Highlights    | This snack uses real Korean raw shrimp, giving it a unique savory flavor without any artificial taste. |        |     |                |              |  |  |  |  |